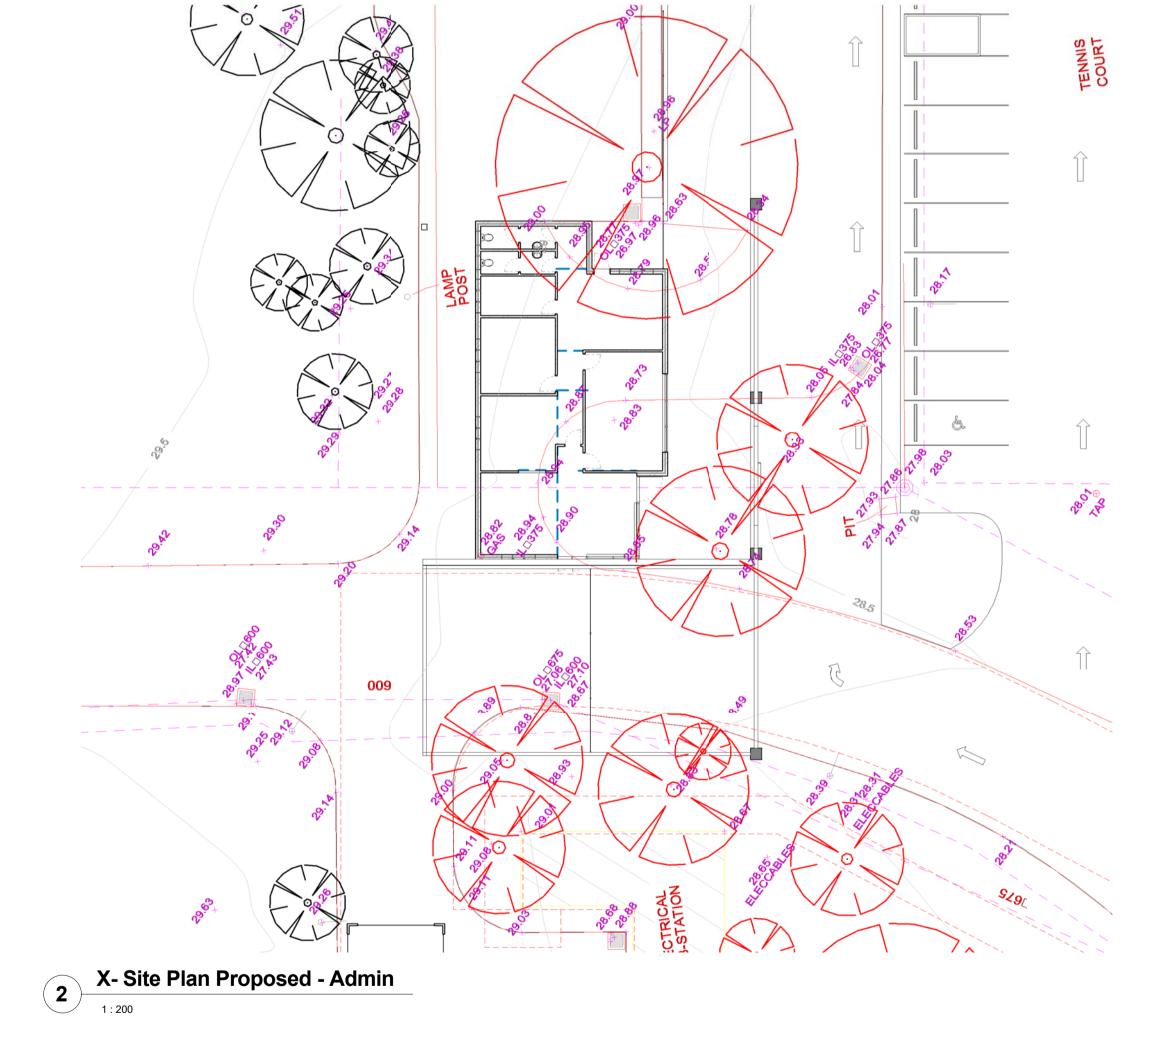

1 X- Site Plan Proposed - Primary

**Hamec** Client: Revision Schedule <u>Notes</u> <u>Legend</u> North Feb / 2015 Job no. Date: Project type: Salamah College Date Rev Issued by Comments Drawn By: K.Kabbout Measurements to be confirmed on site, Educational Establishment Site address: no measurements to be scaled of Checked By: H.Dennawi 40 Hector St, Chester Hill drawings. Any discrepancies are evident please contact HAMEC. Scale 14 - 133 Sheet no: DA - L3 Building Australia Together. Drawing Title: Suite 5, Lvl 1 402 Chapel Rd, Bankstown, NSW 2200 1:200 Lot no: Primary & Admin Approver www.hamec.com.au Ph: 02 8764 1008 Email: info@hamec.com.au ABN: 83 151 568 580 DP no: Designer