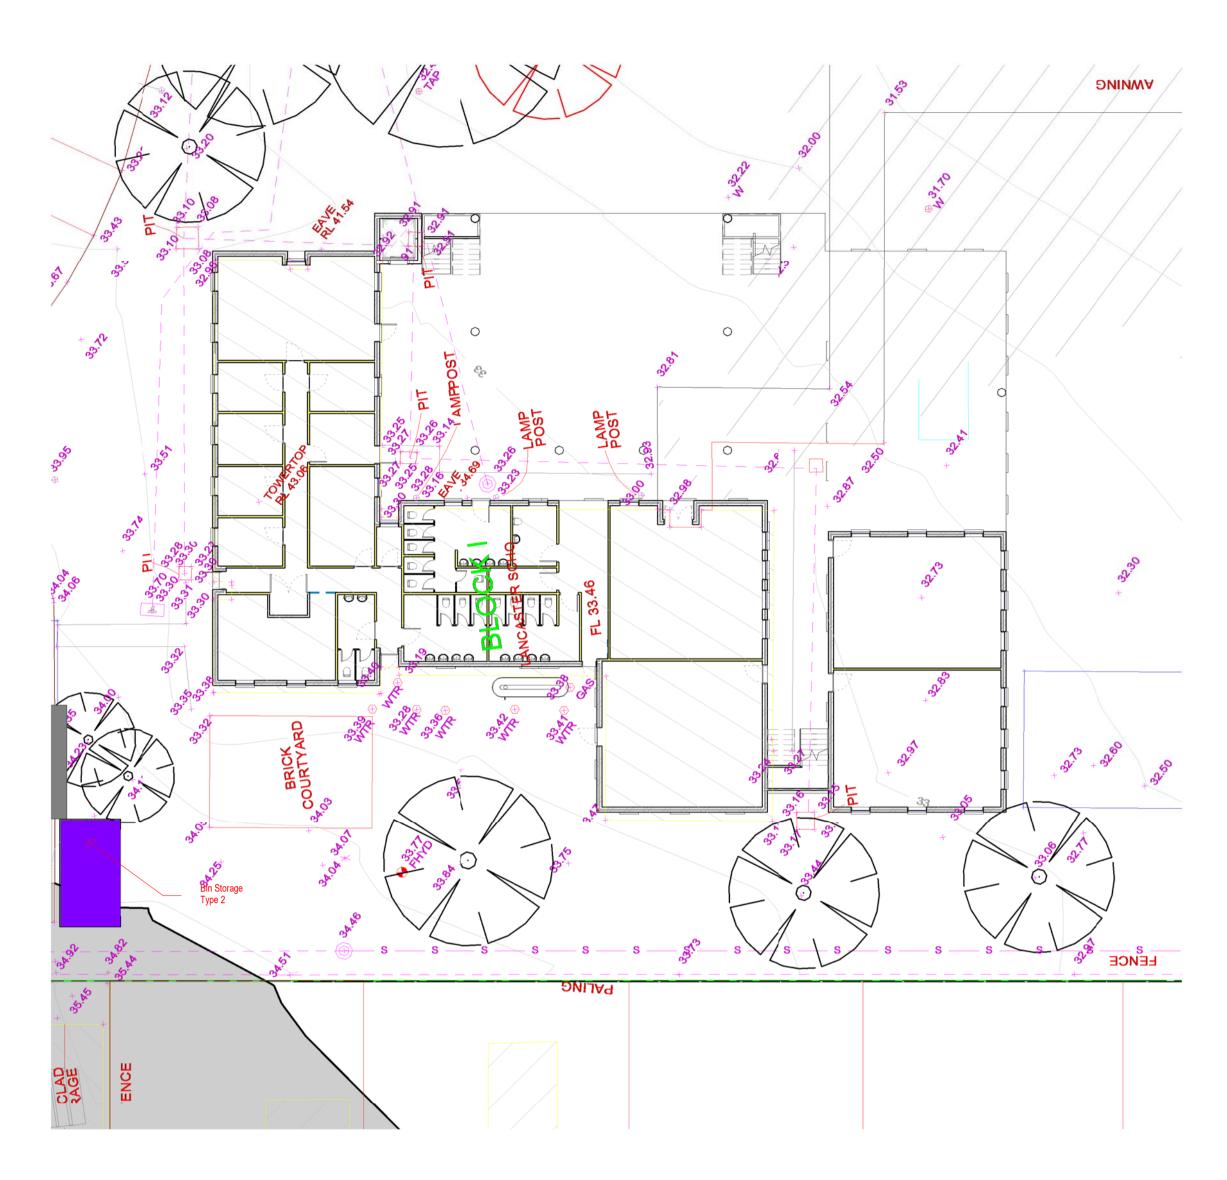

1 X- Site Plan Proposed - Primary

**Hamec** Client: Revision Schedule <u>Notes</u> <u>Legend</u> North Feb / 2015 Job no. Date: Project type: Salamah College Date Rev Issued by Comments Drawn By: K.Kabbout Measurements to be confirmed on site, Educational Establishment Site address: no measurements to be scaled of Checked By: H.Dennawi 40 Hector St, Chester Hill drawings. Any discrepancies are evident please contact HAMEC. Scale 14 - 133 Sheet no: DA - L3 Building Australia Together. Drawing Title: Suite 5, Lvl 1 402 Chapel Rd, Bankstown, NSW 2200 1:200 Lot no: Primary & Admin Approver www.hamec.com.au Ph: 02 8764 1008 Email: info@hamec.com.au ABN: 83 151 568 580 DP no: Designer